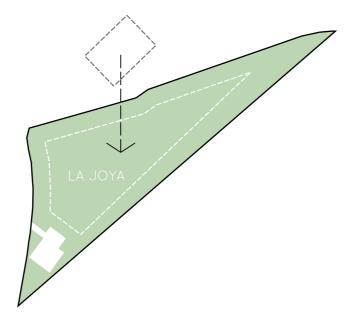

## IDEALLY LOCATED AT THE HEART OF LA MANGA CLUB WITH STUNNING SEA VIEWS

La Joya is composed of two plots (2.006 m<sup>2</sup> and 2.072 m<sup>2</sup>) which can be sold together with one villa or separate with two villas.

### LA JOYA FULL PLOT

Spectacular plot with customized villa (alternatively without villa) 4.223,5 m² plot area, 676,2 m² built area.

### FULL PLOT

LA JOYA 4.223,5 m² plot area 676,2 m² built area