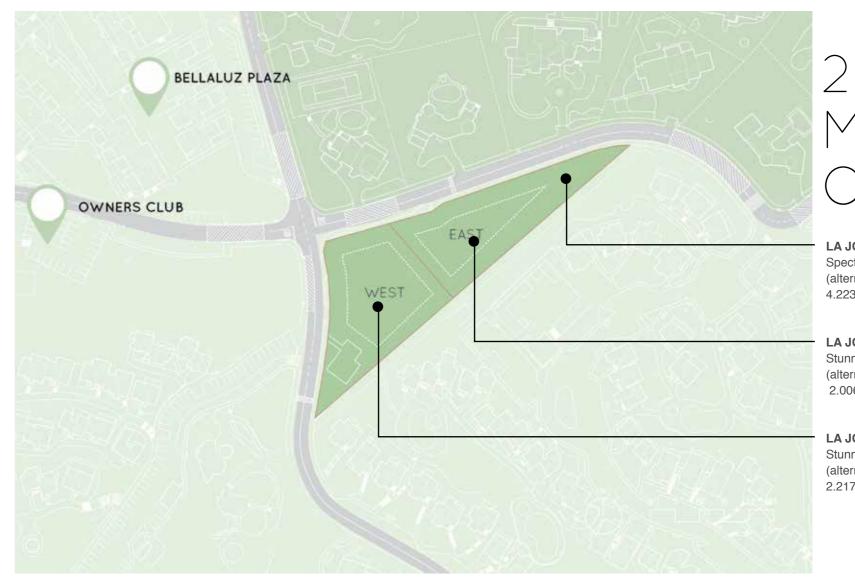

## IDEALLY LOCATED AT THE HEART OF LA MANGA CLUB WITH STUNNING SEA VIEWS

La Joya is composed of two plots (2.006 m<sup>2</sup> and 2.072 m<sup>2</sup>) which can be sold together with one villa or separate with two villas.

### 2 PLOTS MANY OPTIONS

### LA JOYA FULL PLOT

Spectacular plot with customized villa (alternatively without villa) 4.223,5 m² plot area, 676,2 m² built area.

### LA JOYA EAST PLOT

Stunning plot with customized villa (alternatively without villa) 2.006 m² plot area, 321,4 m² built area.

### LA JOYA WEST PLOT

Stunning plot with customized villa (alternatively without villa) 2.217,5 m² plot area, 354,8 m² built area.

11