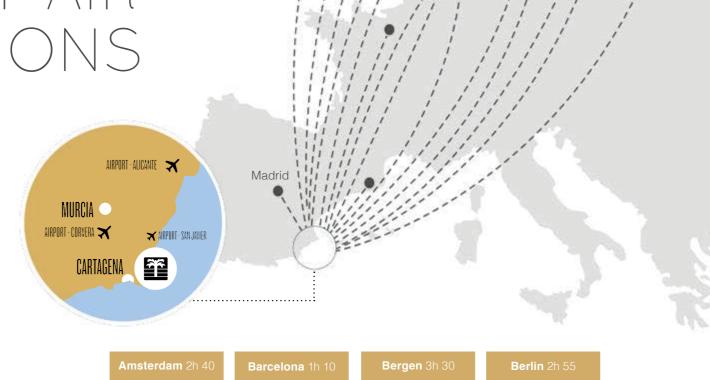

### LA MANGA CLUB ENJOYS EXCELLENT AIR CONNECTIONS

An extensive network of roads connects La Manga Club to other cities in the area and the rest of Spain. In addition, the local airports of San Javier (only 30 km away and offering 70% of the flights to the UK and Ireland) and Alicante (less than 100 km away and offering regular flights to the rest of Europe and some international destinations) make it easy to arrive and depart from Spain.