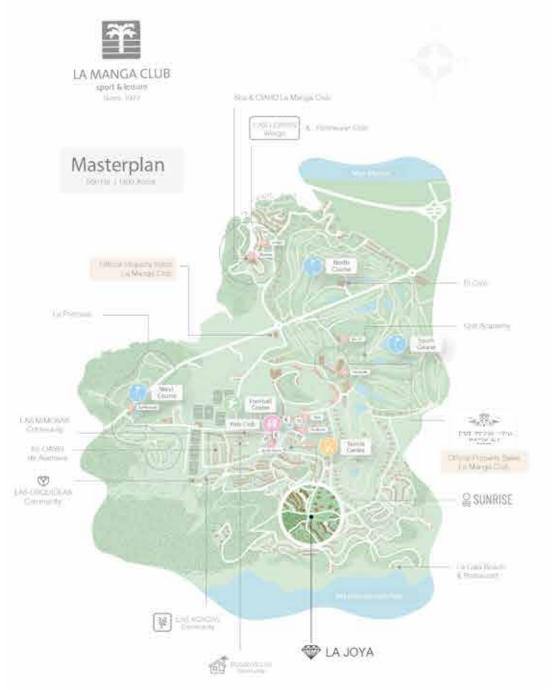

### LA MANGA CLUB RESORT

La Manga Club is an exclusive vacation, sport and leisure resort located in a privileged setting bordered by natural parks and unspoilt beaches. It offers luxury, leisure and sport, with wonderful weather all year round.

Covering an area of 1,400 acres (560 Ha.), the resort offers exclusive accommodations, private access to beach, first-class professional sport facilities and fine dining. It's the ideal place for those seeking exceptional tranquillity, security and privacy coupled with superlative service.

Ever since it opened in 1972, La Manga Club has attracted holidaymakers and sport teams with its outstanding facilities, all designed to the highest international standards. These include the Príncipe Felipe, a five-star hotel, Las Lomas, a four-star aparthotel, three golf courses, a 28-court tennis centre, eight FIFA-standard football pitches and a 2000m2 Spa and Fitness Centre. Together, they have earned us a reputation as Europe's best sport and leisure resort, and we've received numerous international awards and accolades.