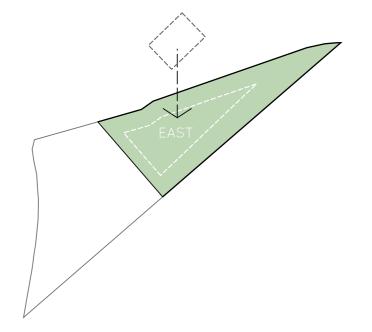

### LA JOYA EAST PLOT

Stunning plot with customized villa (alternatively without villa) 2.006 m² plot area, 321,4 m² built area.

### ONE PLOT

LA JOYA WEST

2.217,5 m² plot area

354,8 m² built area

LA JOYA EAST

2.006 m² plot area

321,4 m² built area

14