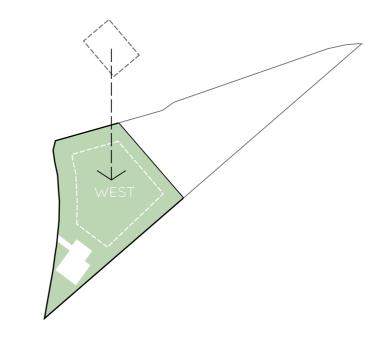

### LA JOYA WEST PLOT

Stunning plot with customized villa (alternatively without villa) 2.217,5 m² plot area, 354,8 m² built area.

11

### ONE PLOT

LA JOYA WEST

2.217,5 m² plot area

354,8 m² built area

LA JOYA EAST

2.006 m² plot area

321,4 m² built area

14